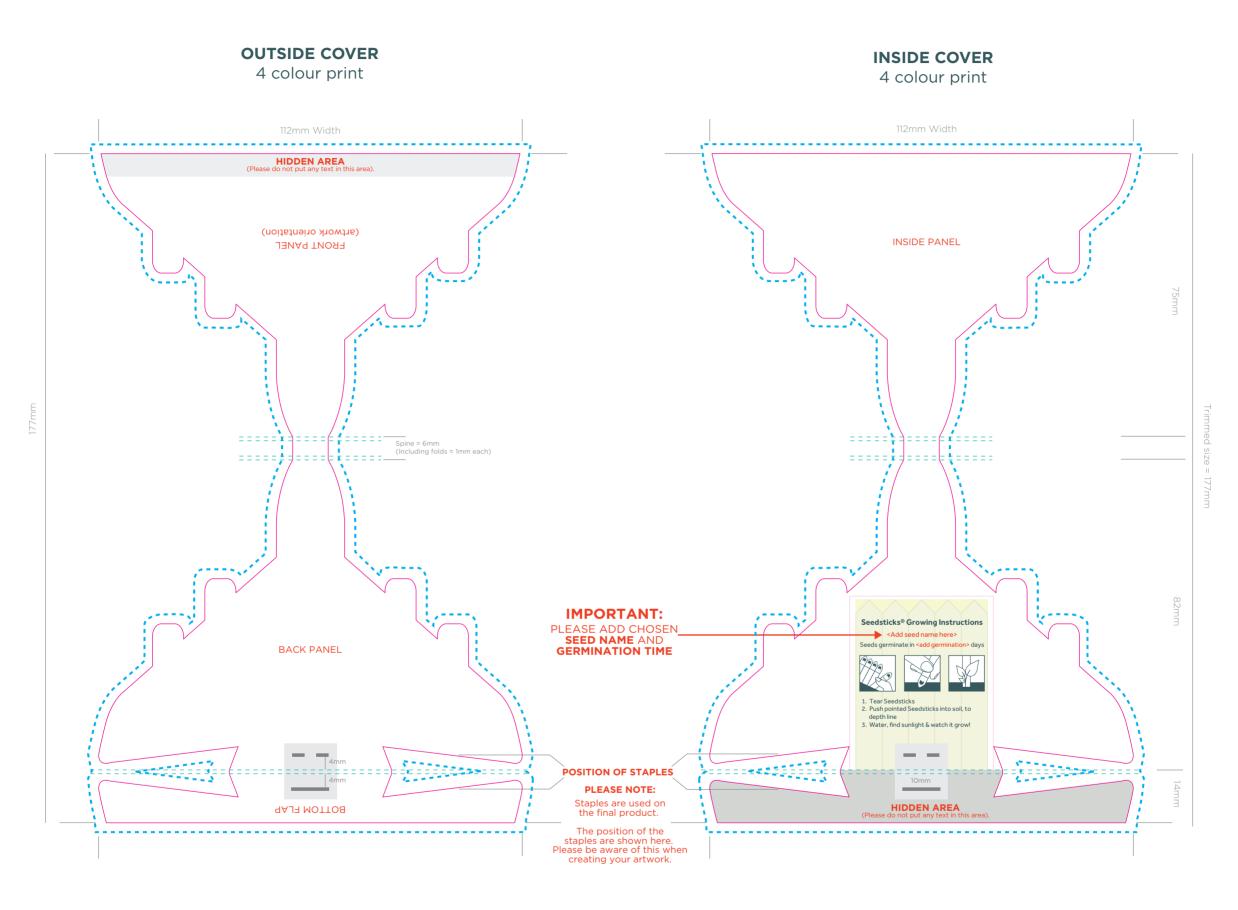

## Aeroplane Seedsticks® Spec Guideline (SST-006)

## **ARTWORK SPECIFICATIONS / REQUIREMENTS**

Art must be supplied in CMYK format or PMS colours specified, RGB is not acceptable

All fonts must be converted to outlines

Working file must be compatiable with CS5 - Illustrator

3mm bleed is required beyond the trim lines

Files to be supplied in PDF, EPS or AI format only

 $A \; \mathsf{PDF} \; \mathsf{proof} \; \mathsf{will} \; \mathsf{be} \; \mathsf{emailed} \; \mathsf{for} \; \mathsf{confirmation} \; \mathsf{of} \; \mathsf{design} \; \mathsf{for} \; \mathsf{you} \; \mathsf{to} \; \mathsf{sign} \; \mathsf{off} \; \mathsf{prior} \; \mathsf{to} \; \mathsf{print} \; \mathsf{production} \; \mathsf{design} \; \mathsf{for} \; \mathsf{you} \; \mathsf{to} \; \mathsf{sign} \; \mathsf{off} \; \mathsf{prior} \; \mathsf{to} \; \mathsf{print} \; \mathsf{production} \; \mathsf{design} \; \mathsf{for} \; \mathsf{you} \; \mathsf{to} \; \mathsf{sign} \; \mathsf{off} \; \mathsf{prior} \; \mathsf{to} \; \mathsf{print} \; \mathsf{production} \; \mathsf{design} \; \mathsf{for} \; \mathsf{you} \; \mathsf{to} \; \mathsf{sign} \; \mathsf{off} \; \mathsf{prior} \; \mathsf{to} \; \mathsf{print} \; \mathsf{production} \; \mathsf{to} \; \mathsf{production} \; \mathsf{produc$ 

No responsibility will be accepted for errors or changes once the artwork has been signed off