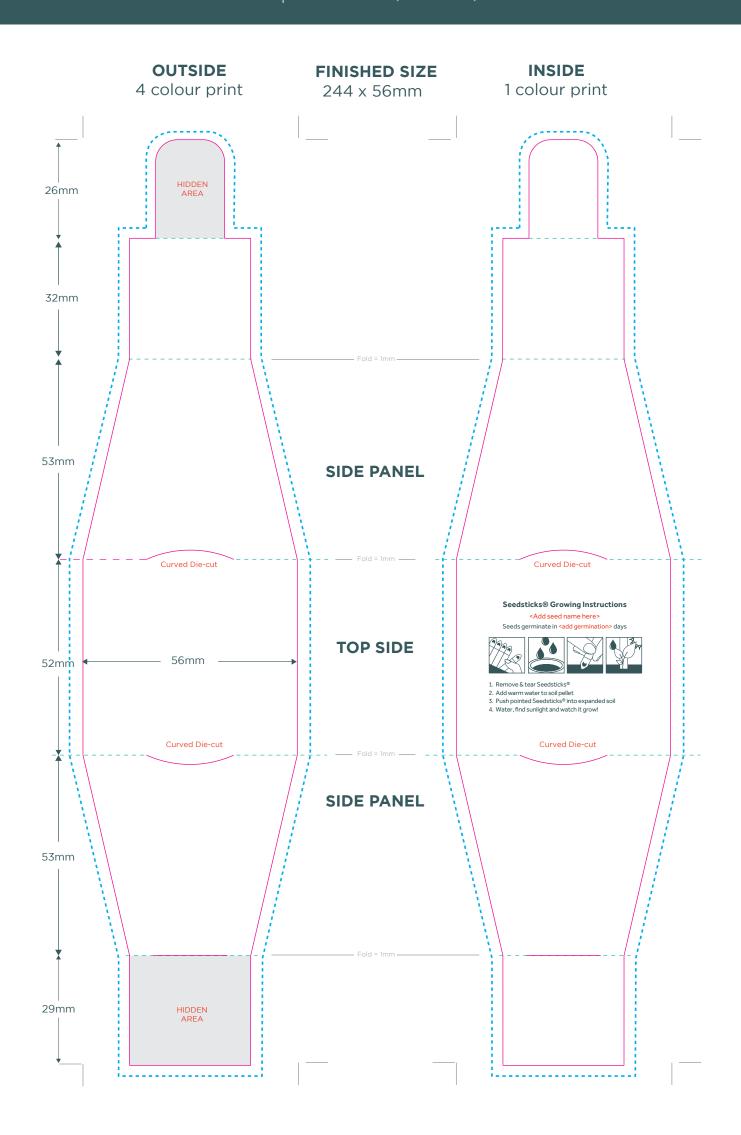

## **Clay Pot Gardens** Spec Guideline (GKS-025)

## **ARTWORK SPECIFICATIONS / REQUIREMENTS**

Art must be supplied in CMYK format or PMS colours specified, RGB is not acceptable All fonts must be converted to outlines

Working file must be compatiable with CS5 - Illustrator 3mm bleed is required beyond the trim lines

Files to be supplied in PDF, EPS or Al format only

A PDF proof will be emailed for confirmation of design for you to sign off prior to print production No responsibility will be accepted for errors or changes once the artwork has been signed off  $% \left\{ 1,2,\ldots,n\right\} =0$ 

**KEY** ---- Fold Lines Cut Line --- Bleed Line Hidden Area