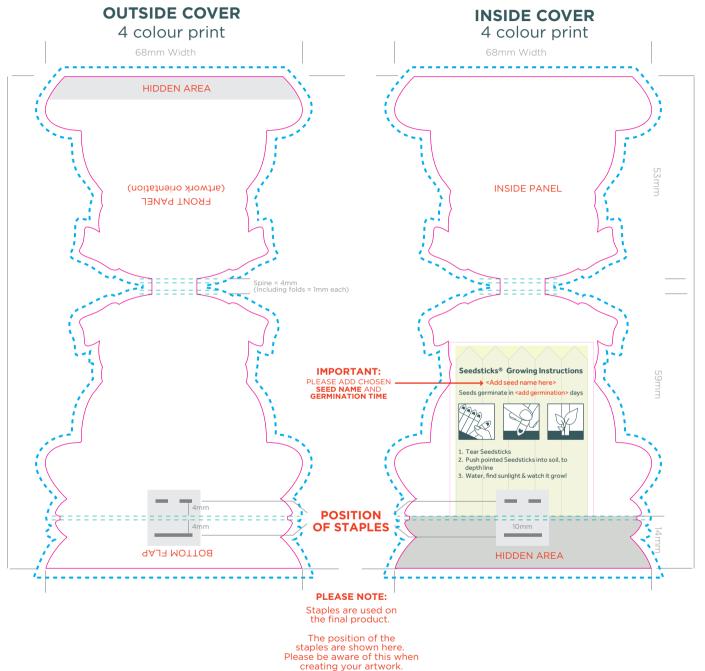

## **Dog Seedsticks®** Spec Guideline (SST-039)

**ARTWORK SPECIFICATIONS / REQUIREMENTS** 

Art must be supplied in CMYK format or PMS colours specified, RGB is not acceptable All fonts must be converted to outlines

Working file must be compatiable with CS5 - Illustrator

3mm bleed is required beyond the trim lines

Files to be supplied in PDF, EPS or AI format only

A PDF proof will be emailed for confirmation of design for you to sign off prior to print production No responsibility will be accepted for errors or changes once the artwork has been signed off KEY Staples Fold Lines Cut Line Bleed Line Perforation Line Hidden Area Trimmed size = 130mm