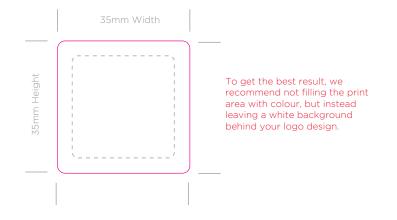

## **ARTWORK SPECIFICATIONS / REQUIREMENTS**

Artwork must be added to the 'Sticker Artwork Template (x35)' before sending When adding your artwork to this template, please make sure it is either vector or high resolution jpeg format All fonts must be converted to outlines

Due to printing our method, inkjet and laser printers are not able to print in white.

| KEY |            |
|-----|------------|
|     | Cut Line   |
|     | Print Area |