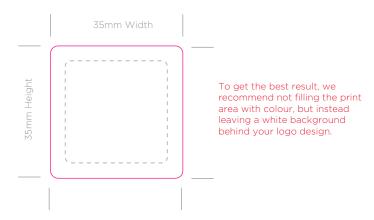

## ARTWORK SPECIFICATIONS / REQUIREMENTS

Artwork must be added to the 'Sticker Artwork Template (x35)' before sending When adding your artwork to this template, please make sure it is either vector or high resolution jpeg format