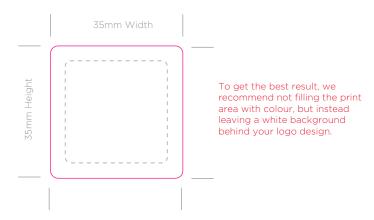

## ARTWORK SPECIFICATIONS / REQUIREMENTS

Artwork must be added to the 'Sticker Artwork Template (x35)' before sending When adding your artwork to this template, please make sure it is either vector or high resolution jpeg format

All fonts must be converted to outlines

Working file must be compatiable with CS5 - Illustrator

Files to be supplied in PDF only

Please turn off the **GUIDES** layer on the tempate PDF sending

No responsibility will be accepted for errors or changes once the artwork has been signed off

Due to printing our method, inkjet and laser printers are not able to print in white.