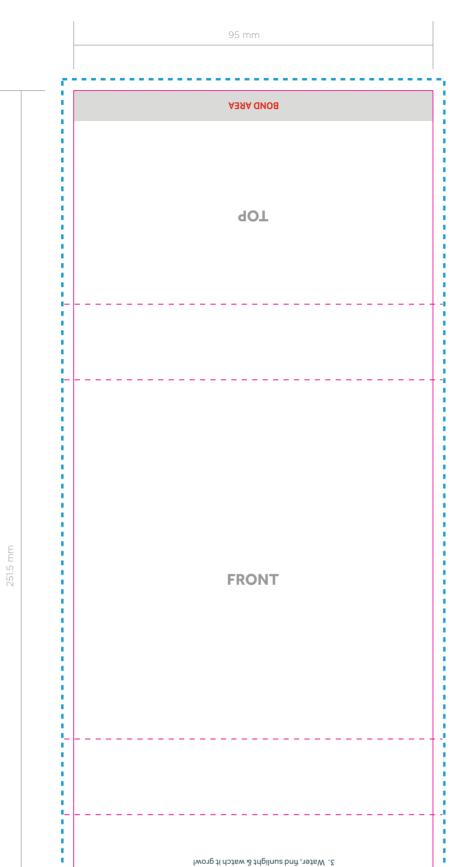

## Letterbox Gardens

Spec Guideline (GKS-023)

95 mm x 251.5 mm

 Tear Seedsticks
Push pointed Seedsticks into soil, to depth line
Tear Pointed