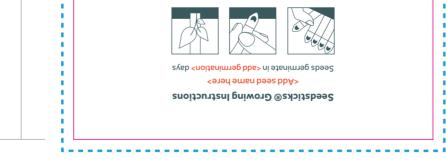

## Letterbox Gardens

Spec Guideline (GKS-023)

95 mm x 251.5 mm

 Tear Seedsticks
Push pointed Seedsticks into soil, to depth line
Tear Pointed