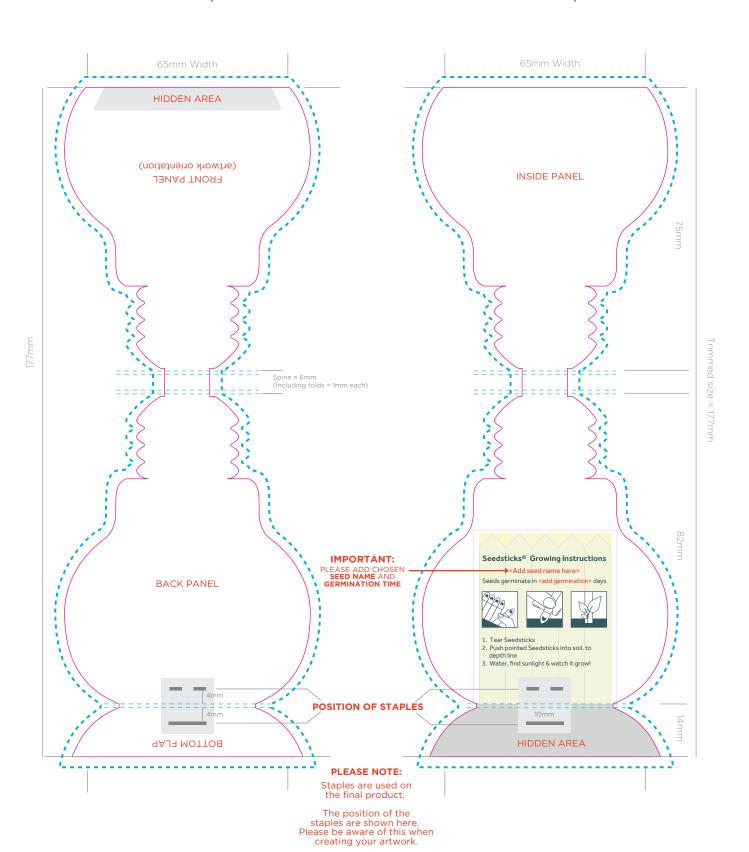

## Light Bulb Seedsticks® Spec Guideline (SST-011)

## **OUTSIDE COVER**

4 colour print

## **INSIDE COVER** 4 colour print

## **ARTWORK SPECIFICATIONS / REQUIREMENTS**

Art must be supplied in CMYK format or PMS colours specified, RGB is not acceptable All fonts must be converted to outlines

Working file must be compatiable with CS5 - Illustrator

3mm bleed is required beyond the trim lines Files to be supplied in PDF, EPS or Al format only

A PDF proof will be emailed for confirmation of design for you to sign off prior to print production

KEY Fold Lines Cut Line Bleed Line • • • • Perforation Line Hidden Area