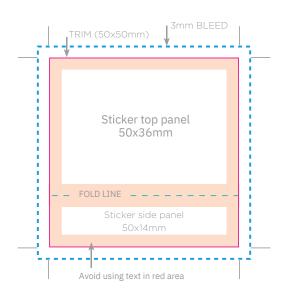

Time bleed is required beyond the trim lines.

Files to be supplied in PDF, EPS or Al format only.

A PDF proof will be emailed for confirmation of design for you to sign off prior to print production. No responsibility will be accepted for errors or changes once the artwork has been signed off. Due to printing our method, insiget and isser portners are not able to port in white.