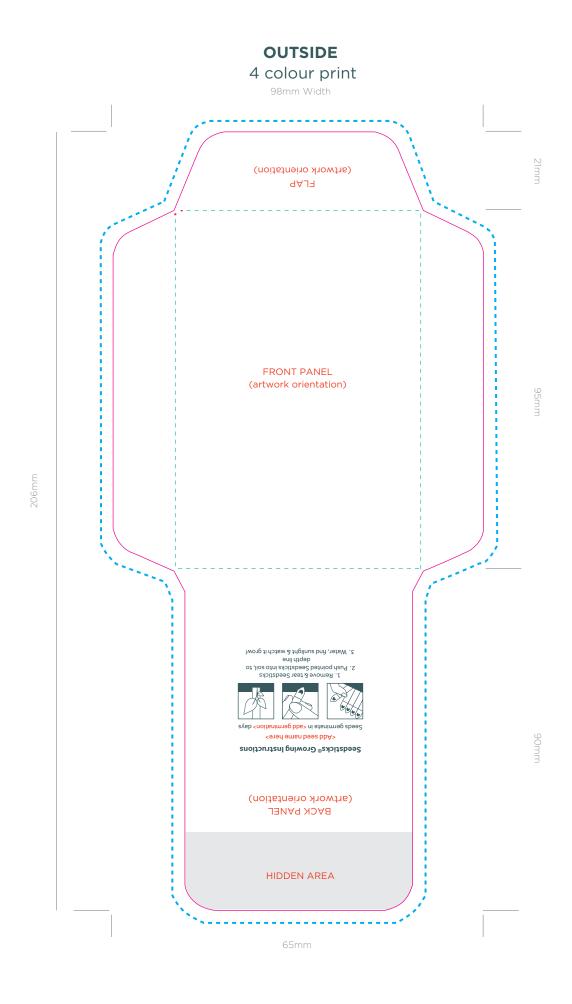

## **Medium Seed Packet Envelope - Gloss**

Spec Guideline (SPK-021)

## **ARTWORK SPECIFICATIONS / REQUIREMENTS**

Art must be supplied in CMYK format or PMS colours specified, RGB is not acceptable

All fonts must be converted to outlines

Working file must be compatiable with CS5 - Illustrator

3mm bleed is required beyond the trim lines

Files to be supplied in PDF, EPS or AI format only

A PDF proof will be emailed for confirmation of design for you to sign off prior to print production

No responsibility will be accepted for errors or changes once the artwork has been signed off  $% \left( 1\right) =\left( 1\right) \left( 1\right) \left$ 