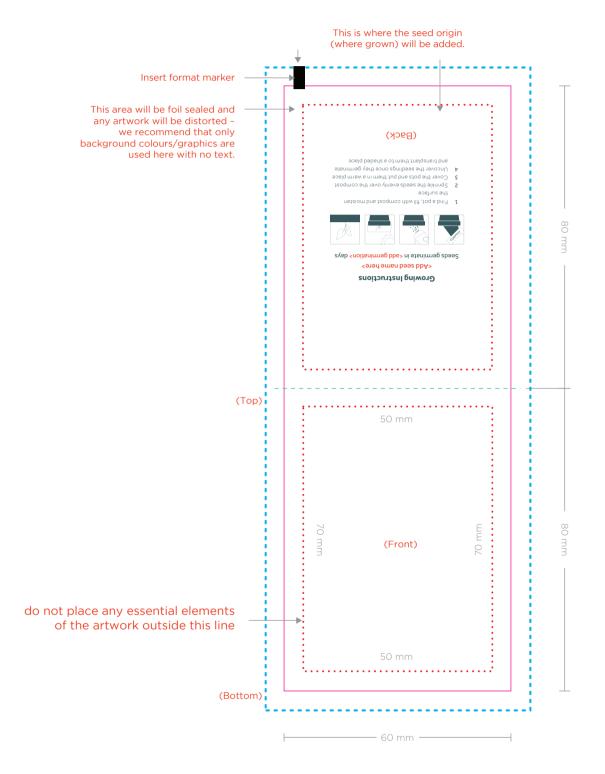

3mm bleed is required beyond the trim lines

Files to be supplied in PDF, EPS or AI format only

A PDF proof will be emailed for confirmation of design for you to sign off prior to print production

No responsibility will be accepted for errors or changes once the artwork has been signed off

----- Fold Lines Cut Line Bleed Line Perforation Line