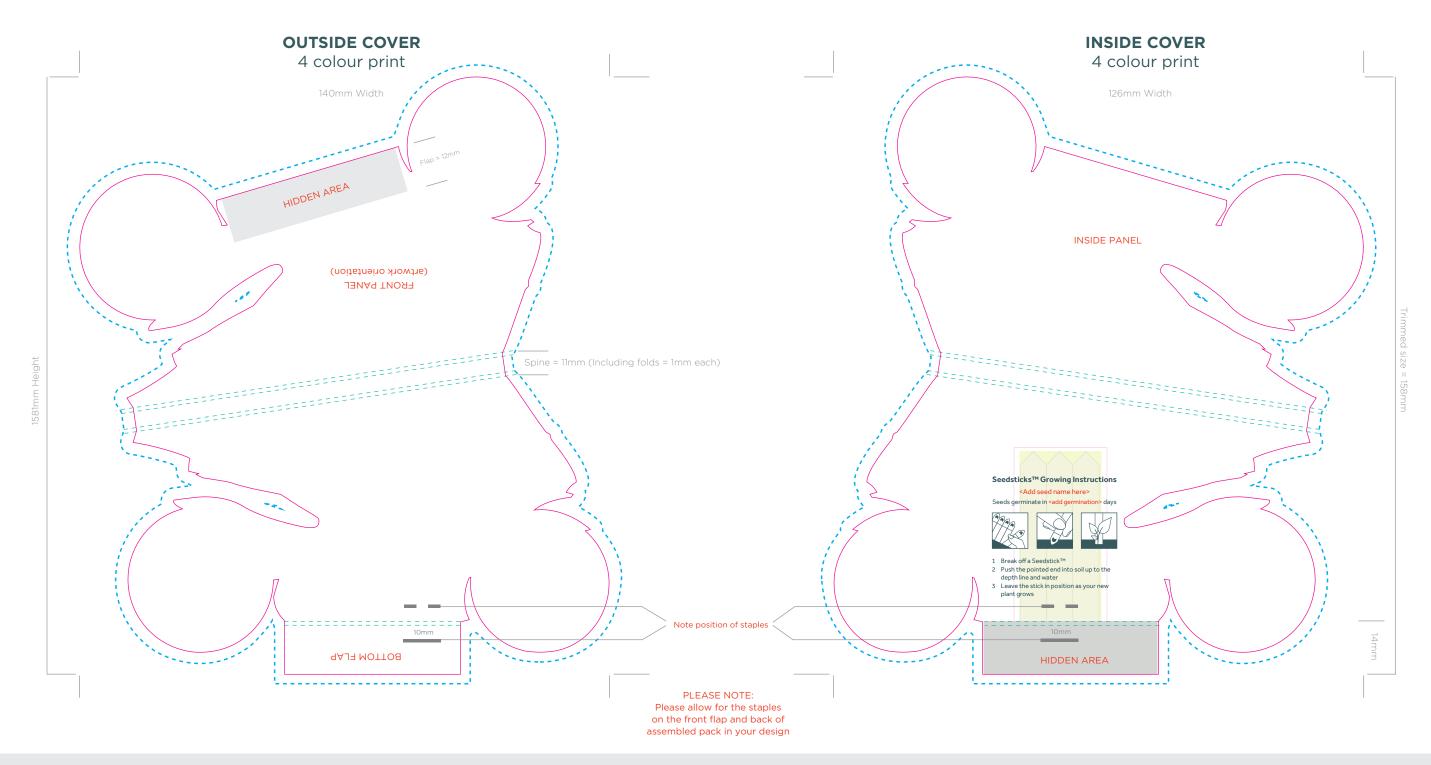

## **3 STICK SEEDSTICK MOTORBIKE DESIGN**

ARTWORK SPECIFICATIONS

## **ARTWORK SPECIFICATIONS / REQUIREMENTS**

Art must be supplied in CMYK format or PMS colours specified, RGB is not acceptable All fonts must be converted to outlines Working file must be compatiable with CS5 - Illustrator 3mm bleed is required beyond the trim lines Files to be supplied in PDF, EPS or Al format only