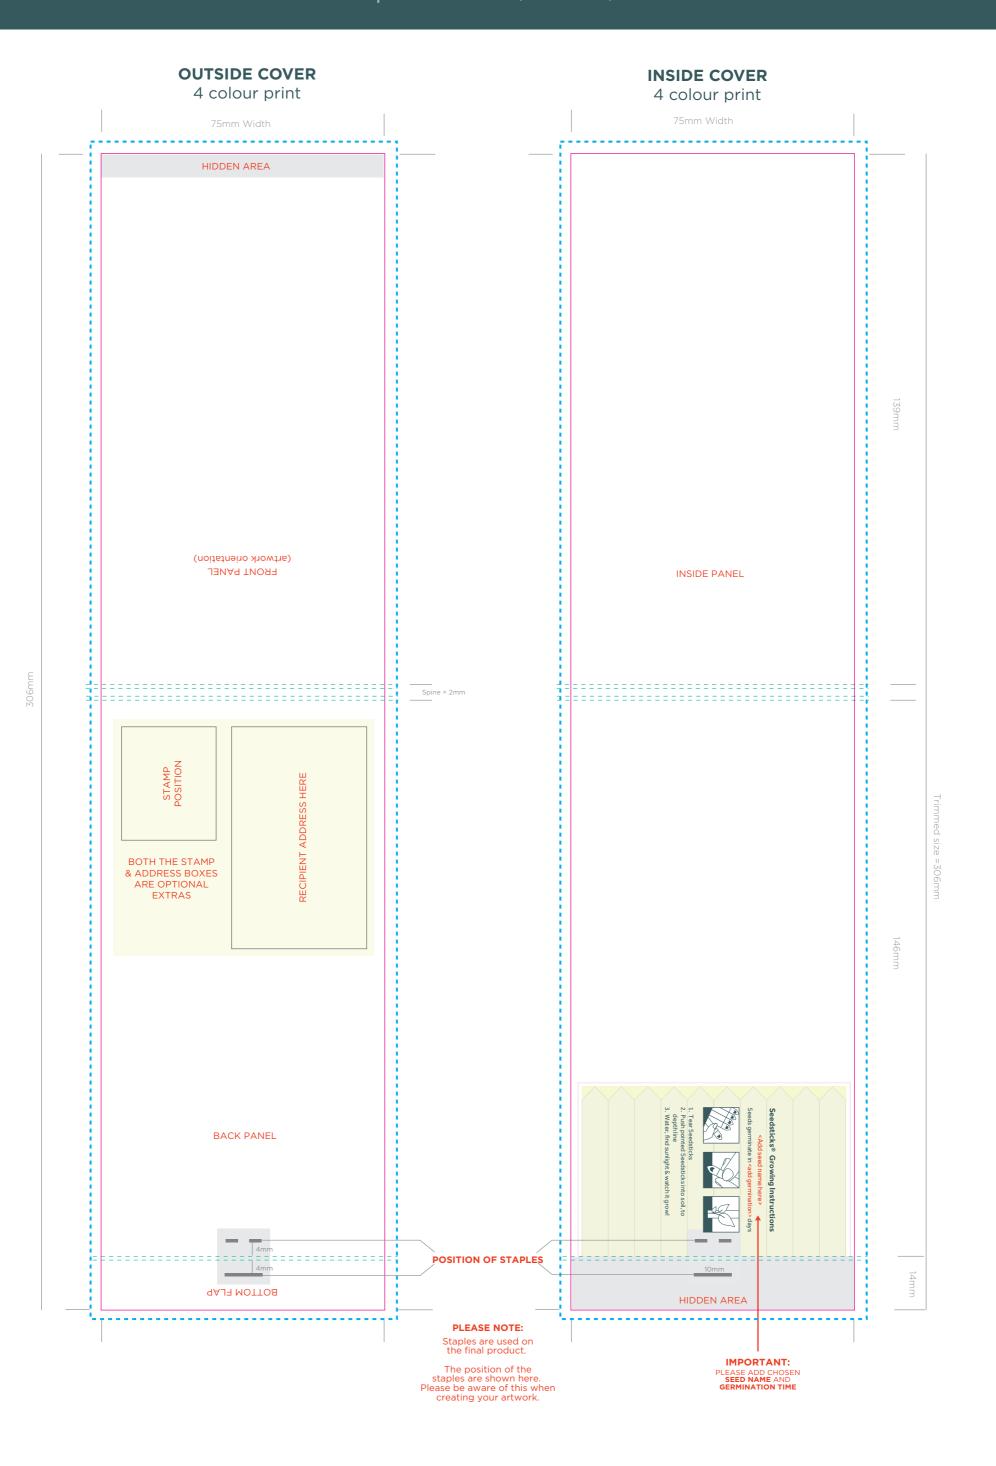

## Postcard Seedsticks® Spec Guideline (SST-034)

## ARTWORK SPECIFICATIONS / REQUIREMENTS

Art must be supplied in CMYK format or PMS colours specified, RGB is not acceptable

All fonts must be converted to outlines Working file must be compatiable with  $\ensuremath{\mathsf{CS5}}$  - Illustrator

3mm bleed is required beyond the trim lines

Files to be supplied in PDF, EPS or AI format only

A PDF proof will be emailed for confirmation of design for you to sign off prior to print production No responsibility will be accepted for errors or changes once the artwork has been signed off

**KEY** Staples Fold Lines Cut Line Bleed Line · · · · Perforation Line Hidden Area