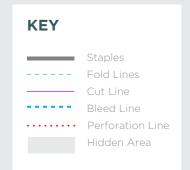

## **OUTSIDE COVER INSIDE COVER** 4 colour print 4 colour print HIDDEN AREA INSIDE PANEL (artwork orientation) FRONT PANEL Seedsticks® Growing Instructions IMPORTANT: SEED NAME AND GERMINATION TIME **BACK PANEL** Water, find sunlight & watch it grow **POSITION OF STAPLES** HIDDEN AREA **BOTTOM FLAP PLEASE NOTE:**

Staples are used on the final product.

The position of the staples are shown here.
Please be aware of this when creating your artwork.