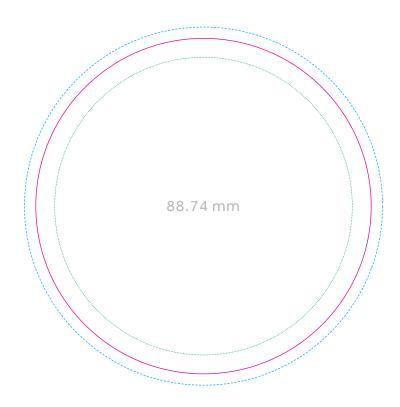

## **ARTWORK SPECIFICATIONS / REQUIREMENTS**

Artwork must be supplied in CMYK format or PMS colours specified, RGB is not acceptable

All fonts must be converted to outlines

Note that there is a 5mm print-free area from edge

No responsibility will be accepted for errors or changes once the artwork has been signed off

Ink coverage must be no more than 30%