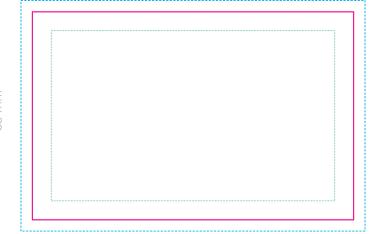

# Spec Guideline (SPR-026)

Print area: 50mm x 80mm Finished size: 55mm x 85mm

# **ARTWORK SPECIFICATIONS / REQUIREMENTS**

Artwork must be supplied in CMYK format or PMS colours specified, RGB is not acceptable

All fonts must be converted to outlines

Note that there is a 5mm print-free area from edge

### KEY

—— Cut Line

----- Bleed Line