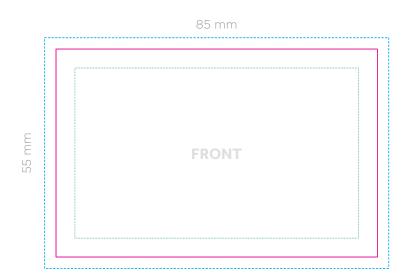

Print area: 45mm x 75mm Finished size: 55mm x 85mm

85 mm

## **ARTWORK SPECIFICATIONS / REQUIREMENTS**

Artwork must be supplied in CMYK format or PMS colours specified, RGB is not acceptable

All fonts must be converted to outlines

Note that there is a 5mm print-free area from edge

Cut Line Bleed Line Recommended Print area