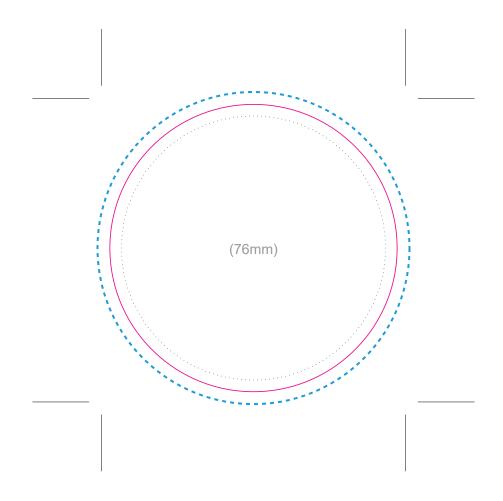

## **ARTWORK SPECIFICATIONS / REQUIREMENTS**

Artwork must be supplied in CMYK format or PMS colours specified, RGB is not acceptable

All fonts must be converted to outlines

Note that there is a 5mm print-free area from edge