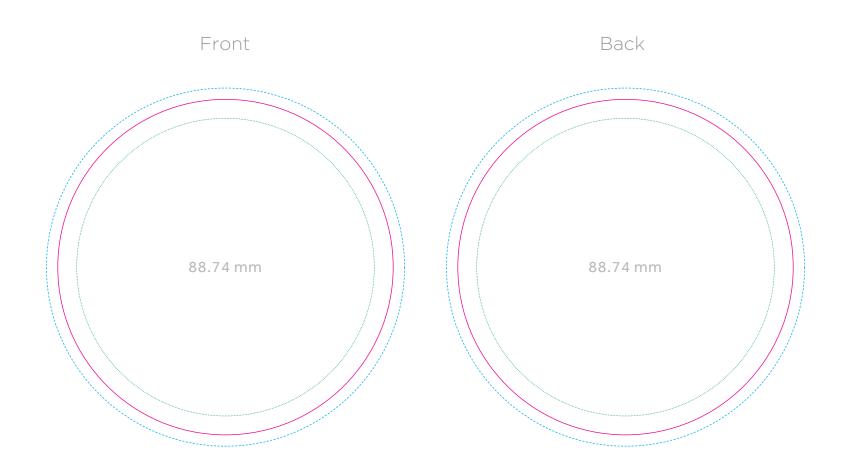

## **ARTWORK SPECIFICATIONS / REQUIREMENTS**

Artwork must be supplied in CMYK format or PMS colours specified, RGB is not acceptable

All fonts must be converted to outlines

Note that there is a 5mm print-free area from edge