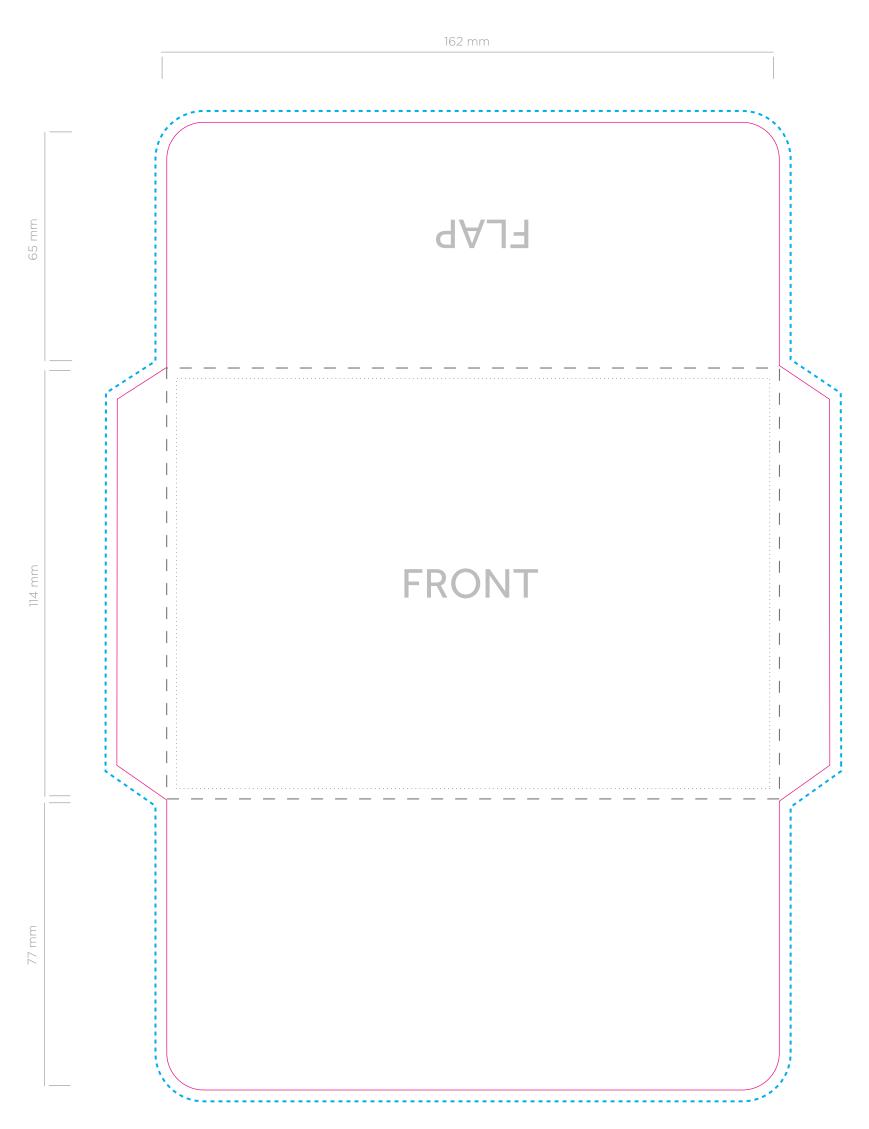

# Seeded Paper Envelope A6C6 Spec Guideline (SPR-017)

# Size 188 mm x 255.99 mm

## **ARTWORK SPECIFICATIONS / REQUIREMENTS**

Artwork must be supplied in CMYK format or PMS colours specified, RGB

All fonts must be converted to outlines

Note that there is a 5mm print-free area from edge