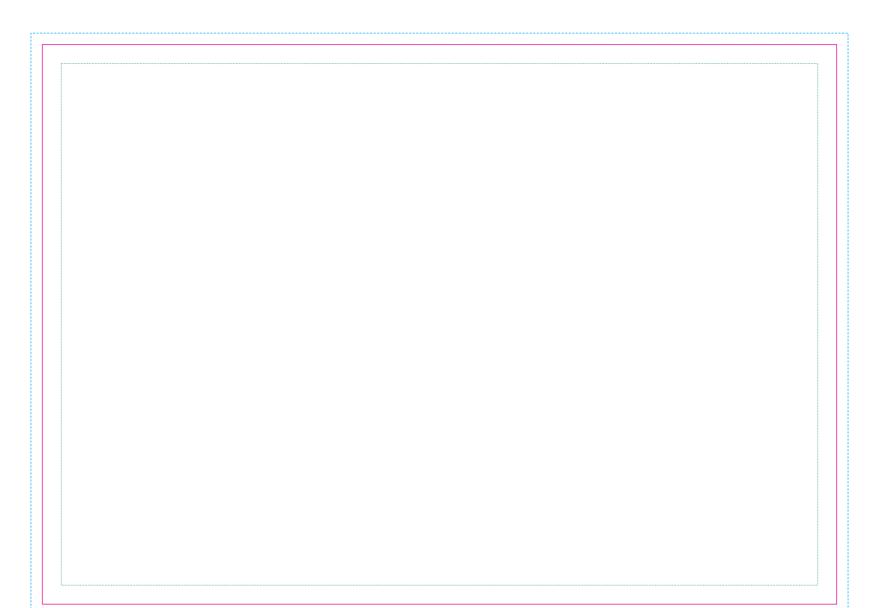

# Finished size (210mm X 148mm)

## **ARTWORK SPECIFICATIONS / REQUIREMENTS**

Artwork must be supplied in CMYK format or PMS colours specified, RGB is not acceptable

All fonts must be converted to outlines

Note that there is a 5mm print-free area from edge

## KEY

—— Cut Line ----- Bleed Line ------ Recommended Print area