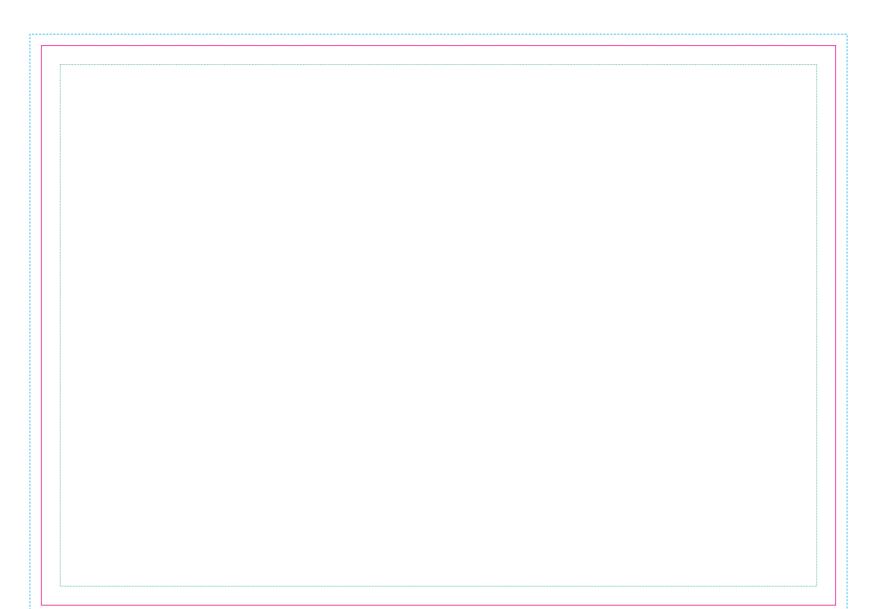

# Finished size (210mm X 148mm)

## **ARTWORK SPECIFICATIONS / REQUIREMENTS**

Artwork must be supplied in CMYK format or PMS colours specified, RGB is not acceptable

All fonts must be converted to outlines

Note that there is a 5mm print-free area from edge

## KEY

—— Cut Line ----- Bleed Line ------ Recommended Print area Spec Guideline (SPR-005)