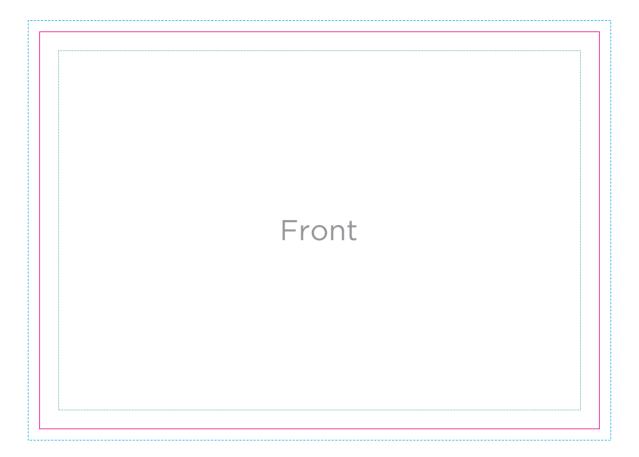

## **Seeded Paper Postcard A6 (2PP Front)**

Spec Guideline (SPR-033)

## Finished size (148mm X 105mm)

### ARTWORK SPECIFICATIONS / REQUIREMENTS

Artwork must be supplied in CMYK format or PMS colours specified, RGB is not acceptable  $\,$ 

All fonts must be converted to outlines

Note that there is a 5mm print-free area from edge