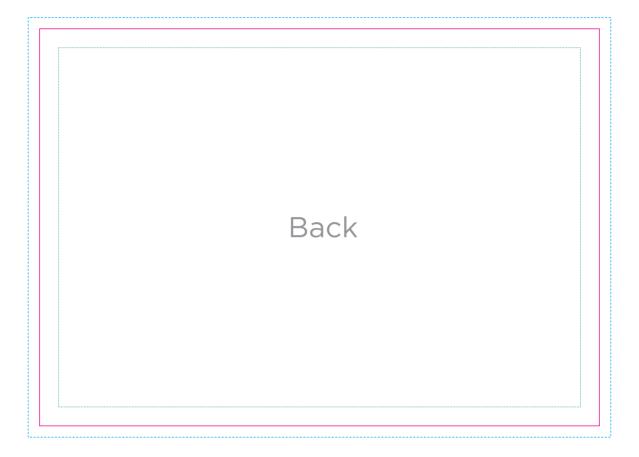

# Seeded Paper Postcard A6 (2PP Back)

Spec Guideline (SPR-033)

## Finished size (148mm X 105mm)

### ARTWORK SPECIFICATIONS / REQUIREMENTS

Artwork must be supplied in CMYK format or PMS colours specified, RGB is not acceptable  $\,$ 

All fonts must be converted to outlines

Note that there is a 5mm print-free area from edge