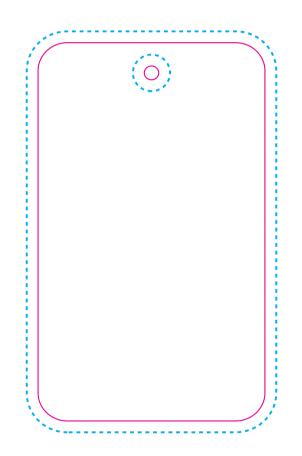

## Finished size (60mm X 100mm)

#### **ARTWORK SPECIFICATIONS / REQUIREMENTS**

Artwork must be supplied in CMYK format or PMS colours specified, RGB is not acceptable

All fonts must be converted to outlines

Note that there is a 5mm print-free area from edge

#### KEY

– Cut Line ----- Bleed Line