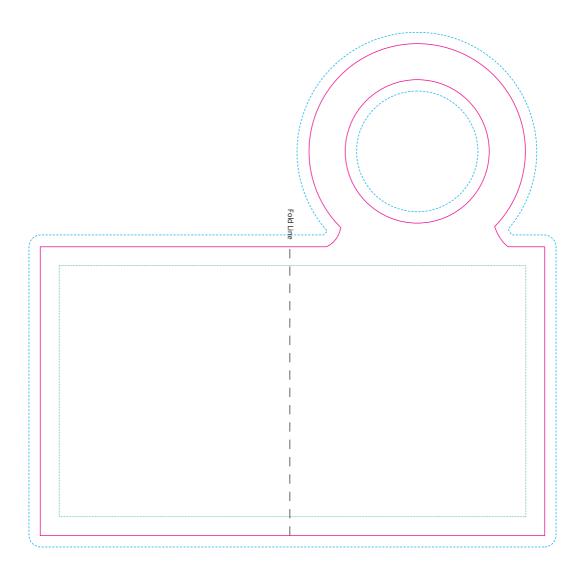

# **Seeded Paper Wine Bottle Tag**

Spec Guideline (SPR-035)

## Finished size (133.35 mm X 130.175 mm)

### **ARTWORK SPECIFICATIONS / REQUIREMENTS**

Artwork must be supplied in CMYK format or PMS colours specified, RGB is not acceptable

All fonts must be converted to outlines

Note that there is a 5mm print-free area from edge