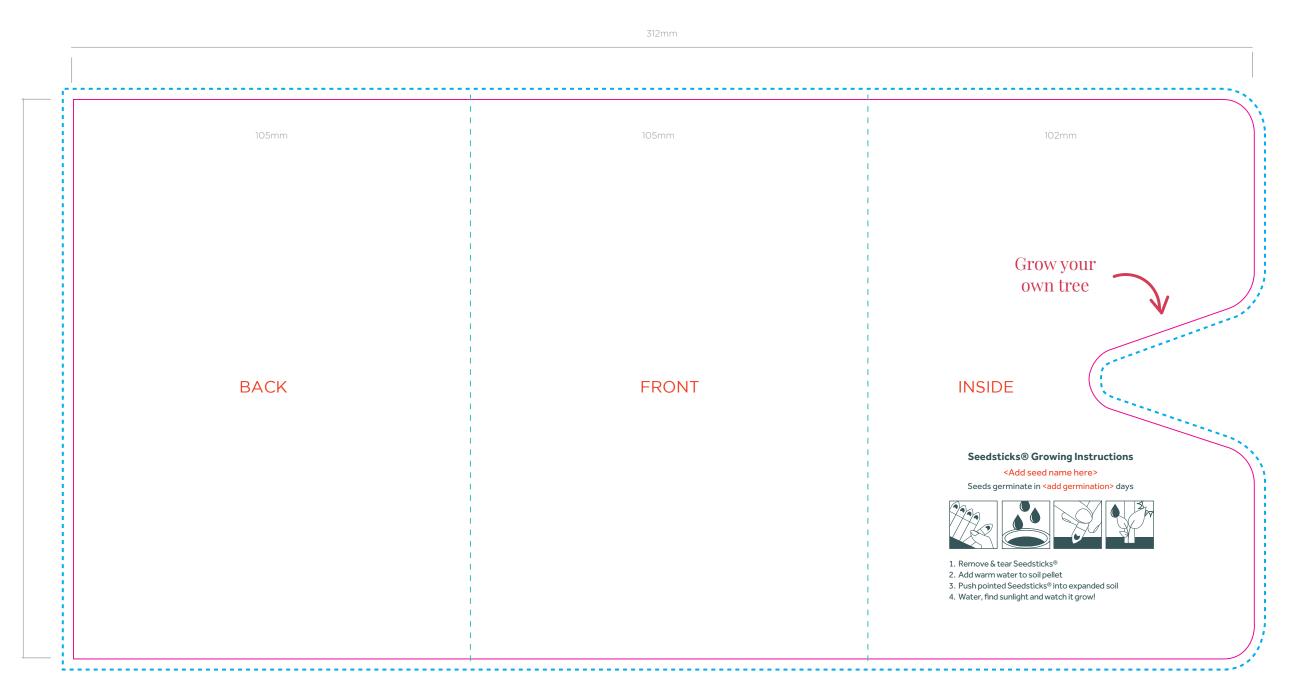

## Seedsticks Greeting Card SPEC GUIDELINE (SST-O#)



## **ARTWORK SPECIFICATIONS / REQUIREMENTS**

Art must be supplied in CMYK format or PMS colours specified, RGB is not acceptable All fonts must be converted to outlines Working file must be compatiable with CS5 - Illustrator 3mm bleed is required beyond the trim lines Files to be supplied in PDF, EPS or AI format only A PDF proof will be emailed for confirmation of design for you to sign off prior to print production No responsibility will be accepted for errors or changes once the artwork has been signed off

## ---- Fold Lines

KEY

\_\_\_\_ Cut Line \_\_\_\_\_ Bleed Line