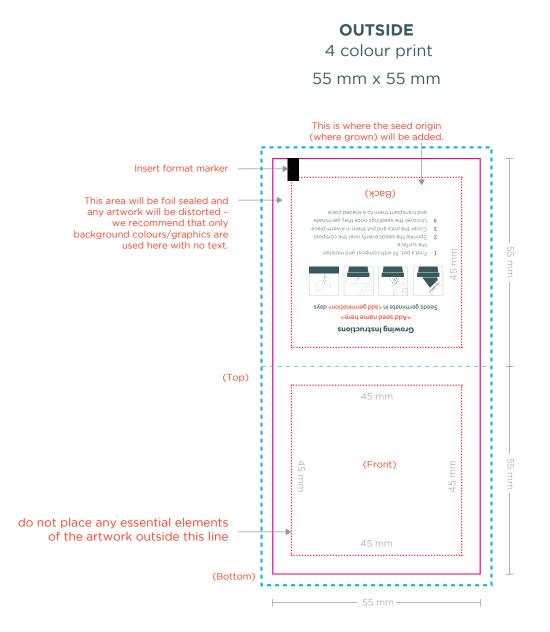

## **Small Seed Packet - Gloss**

Spec Guideline (SPK-001)

## **ARTWORK SPECIFICATIONS / REQUIREMENTS**

Art must be supplied in CMYK format or PMS colours specified, RGB is not acceptable All fonts must be converted to outlines Working file must be compatiable with CS5 - Illustrator 3mm bleed is required beyond the trim lines Files to be supplied in PDF, EPS or Al format only A PDF proof will be emailed for confirmation of design for you to sign off prior to print production No responsibility will be accepted for errors or changes once the artwork has been signed off

## KEY

Fold Lines Cut Line Bleed Line Perforation Line