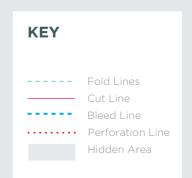

## **Sprout Customised Pencil & Sleeve**

Spec Guideline (STA-004)

Sleeve Finished size (54 mm X 211 mm)