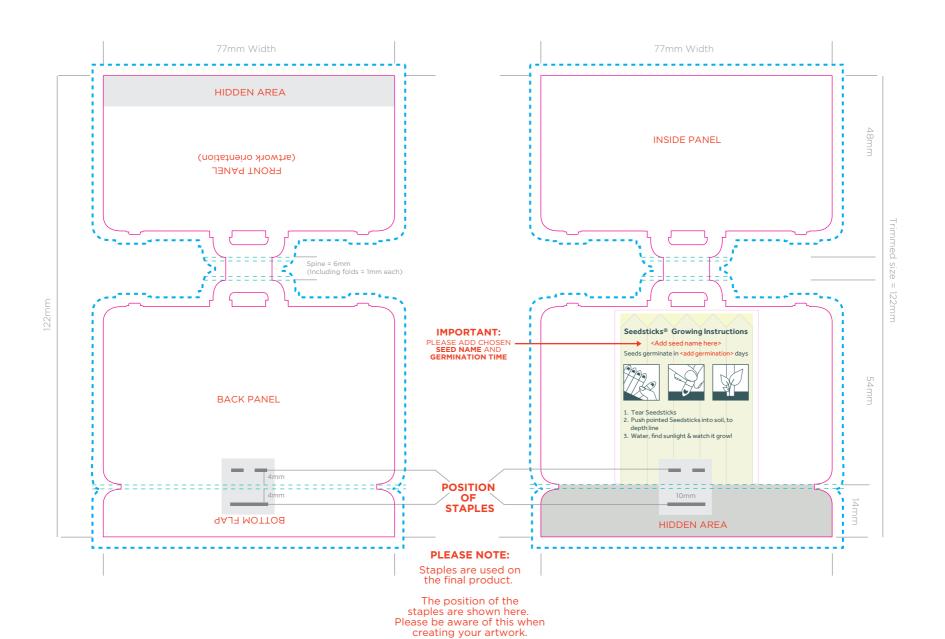

### **ARTWORK SPECIFICATIONS / REQUIREMENTS**

Art must be supplied in CMYK format or PMS colours specified, RGB is not acceptable

All fonts must be converted to outlines

Working file must be compatiable with CS5 - Illustrator

3mm bleed is required beyond the trim lines

Files to be supplied in PDF, EPS or Al format only

A PDF proof will be emailed for confirmation of design for you to sign off prior to print production

No responsibility will be accepted for errors or changes once the artwork has been signed off