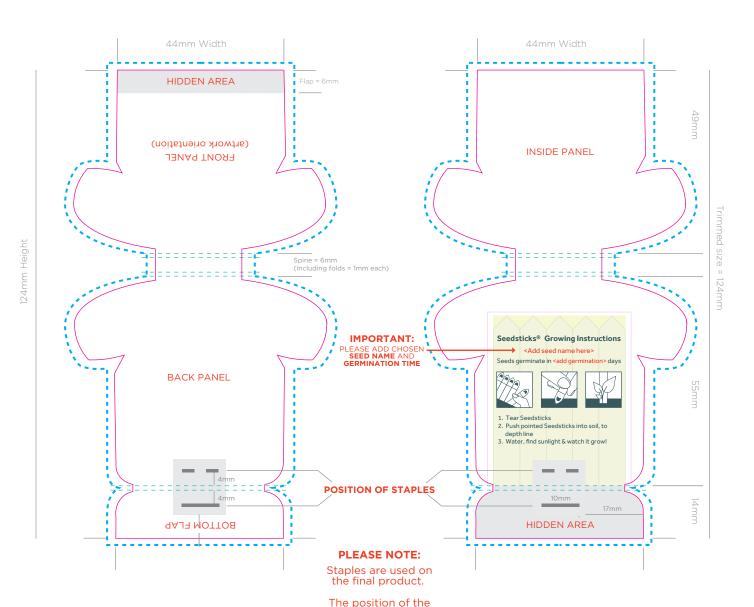

## **OUTSIDE COVER**

4 colour print

## **INSIDE COVER**

4 colour print

staples are shown here. Please be aware of this when creating your artwork.

**KEY** Staples Cut Line - Bleed Line Perforation Line