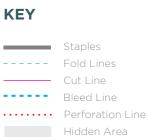

## Tractor Seedsticks® Spec Guideline (SST-004)

**OUTSIDE COVER INSIDE COVER** 4 colour print 4 colour print HIDDEN AREA (artwork orientation) **FRONT PANEL** INSIDE PANEL ldeal for web address details . . . . . . . . . . . . Seedsticks<sup>®</sup> Growing Instructions **IMPORTANT:** SEED NAME AND GERMINATION TIME BACK PANEL find sunlight & watch it grow **POSITION OF STAPLES** PLEASE NOTE: Staples are used on the final product. **9AJA MOTTOB** HIDDEN AREA The position of the staples are shown here. ease be aware of this whe creating your artwork.