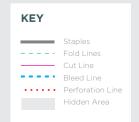

## **OUTSIDE COVER INSIDE COVER** 4 colour print 4 colour print 67mm Width HIDDEN AREA **INSIDE PANEL** (artwork orientation) FRONT PANEL Trimmed size = 110mm Spine = 6mm (Including folds = 1mm each) Seedsticks® Growing Instructions **IMPORTANT:** PLEASE ADD CHOSEN SEED NAME AND GERMINATION TIME <Add seed name here> Seeds germinate in <add germination > days BACK PANEL Tear Seedsticks Push pointed Seedsticks into soil, to 3. Water, find sunlight & watch it grow! HIDDEN AREA **BOTTOM FLAP PLEASE NOTE:** Staples are used on the final product. The position of the staples are shown here. Please be aware of this when

creating your artwork.