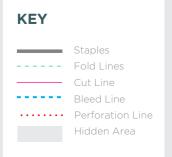

## **INSIDE COVER**

4 colour print

85mm Width

HIDDEN AREA

HIDDEN AREA (artwork orientation) **INSIDE PANEL** FRONT PANEL Ideal for web address details

> **PLEASE NOTE:** Staples are used on the final product.

**POSITION OF STAPLES** 

**IMPORTANT:** 

The position of the staples are shown here. Please be aware of this when creating your artwork.

3mm bleed is required beyond the trim lines

Files to be supplied in PDF, EPS or AI format only

A PDF proof will be emailed for confirmation of design for you to sign off prior to print production

BACK PANEL