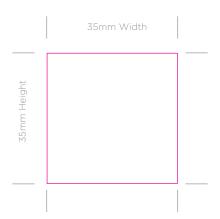

## **Concrete Cacti Laser Engraving**

Spec Guideline (LPS-002)

## **ARTWORK SPECIFICATIONS / REQUIREMENTS**

Files to be supplied in PDF format only, with artwork created using vector format. JPEG will not be accepted.

Please turn off the GUIDE layers on the template, before sending the PDF.

All fonts must be converted to outlines.

Minimum 1mm height for all text is recommended.

As this product is made from natural resources the engraving tolerance might vary by 0.2cm per item.

QR codes should be a minimum 25mm in height