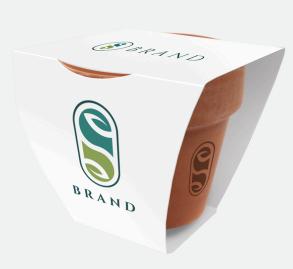

## Category: Grow Kits

Product SKU: Description: GKS-025

Clay Pot Gardens make it easy to 'sow and grow' at home or work. The cover is FSC paper, Seedsticks® are 100% recycled greyboard, and the pot is natural clay. Assembled in the UK, this all-in-one grow kit includes a customisable sleeve and now includes engraving with a company submark (to one side). Growing instructions and a choice of seeds are included.

100% recycled greyboard, terracota pot, 1 x coir pellet, x5 Seedsticks & FSC paper sleeve

Material:

Product size: Weight: Country of origin:

Print method: Print colours: Print area: Engraving area: Print finish:

Minimum order quantity: Box packaging (cm): Units per box: 60 x 55 x 50 mm 60g UK

Digital 4C 266 x 56 mm 41 x 30 x30 cm Silk Coated

M50 units 41 x 30 x 30 cm 175 units

Part of our Top 20 best sellers range...