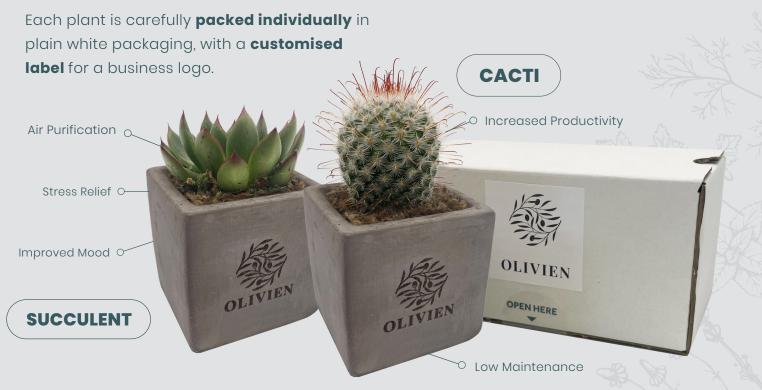

## LIVE PLANTS

Impress with a stunning Concrete Cacti or Succulent in a **hand-crafted** pot. We hold **UK stock**. This also means we can deliver fast with **short lead times**. Order as few as **12 units**. Each pot can be **engraved on one side** as standard, with an engraving area of 35 x 35mm (individual personalisation available for an extra cost).

Pot Size: 70mm x 70mm x 70mm | Cacti & Pot Size: 70mm x 70mm x 130mm | Succulent & Pot Size: 70mm x 70mm x 120mm

**Individual Fulfilment** MOQ 12 25 50 for £7.25 per unit PRICE £10.71 £9.98 £9.71 £924 £8 21 Plant Care Instructions Included DELIVERY £10.00 £40.00  $f_{5000}$ £15.00 £25.00 **Individual Personalisation Available** for an extra cost LEAD TIME (DAYS) 7-10 7-10 7-10 7-10 7-10 **Fast Delivery** with short lead times SETUP CHARGE £40.00 £40.00 £40.00 £40.00 £40.00