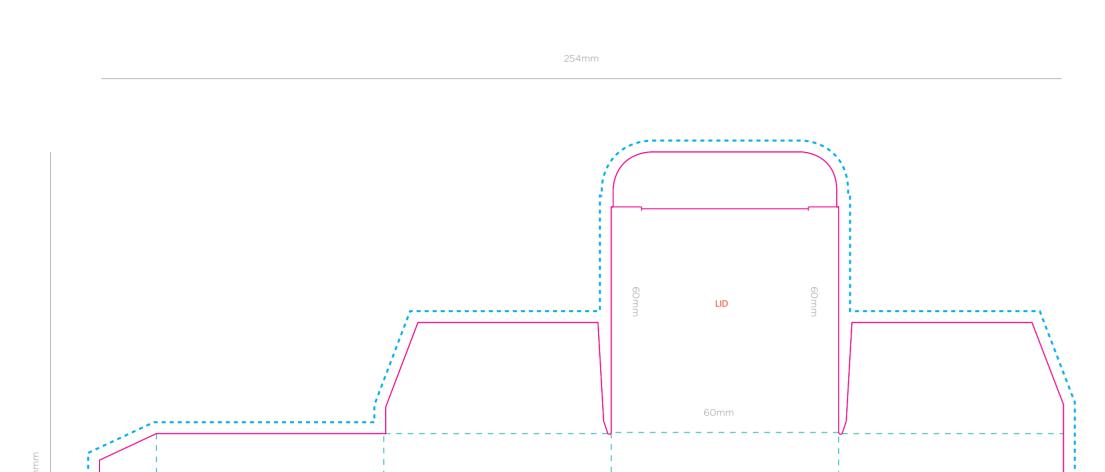

60mm

`~----'



## ARTWORK SPECIFICATIONS / REQUIREMENTS

Artwork files to be supplied in PDF format only, with artwork created using vector format. JPEG will not be accepted.

All artwork files should be supplied in CMYK colour format. RGB is not accepted.

Please turn off the GUIDE layers on the template, before sending the PDF. A 3mm bleed is required beyond the cut lines.

QR codes should be a minimum 25mm in height

A PDF proof will be emailed to you, to sign off prior to going into print production. Please take special care to check your artwork, deisgn and layout. No responsibility will be accepted for errors or changes once the PDF proof has been approved.