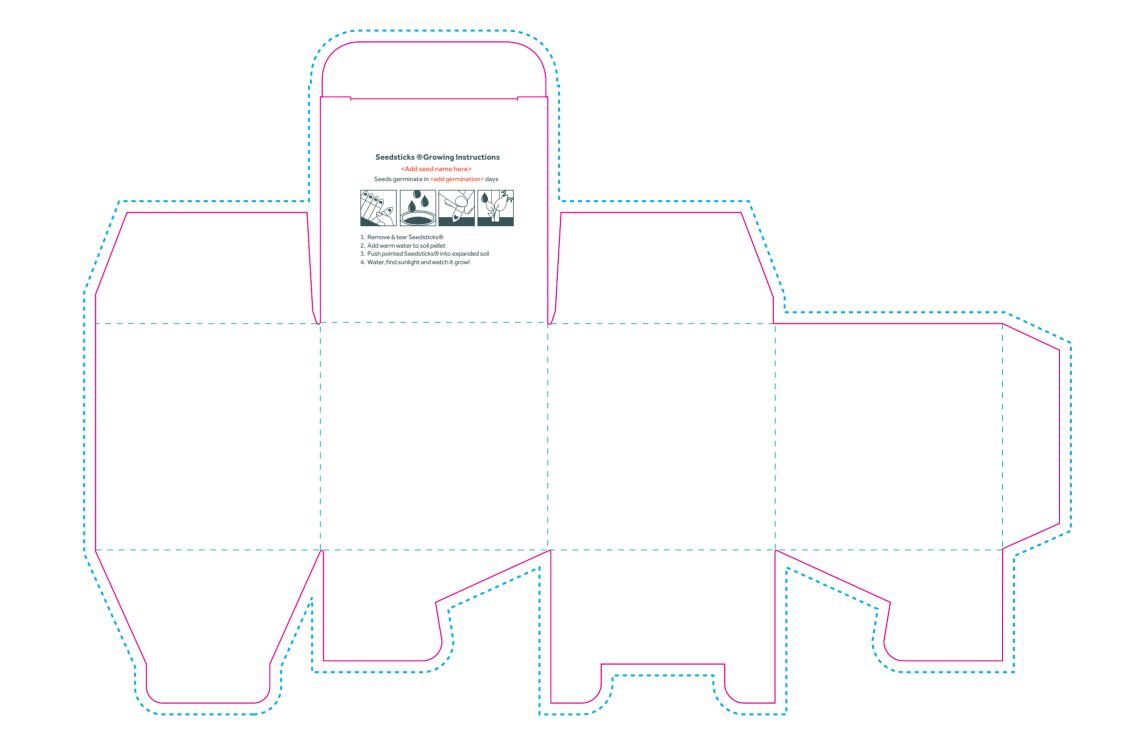

Please turn off the GUIDE layers on the template, before sending the PDF. A 3mm bleed is required beyond the cut lines.

QR codes should be a minimum 25mm in height

A PDF proof will be emailed to you, to sign off prior to going into print production. Please take special care to check your artwork, deisgn and layout. No responsibility will be accepted for errors or changes once the PDF proof has been approved.