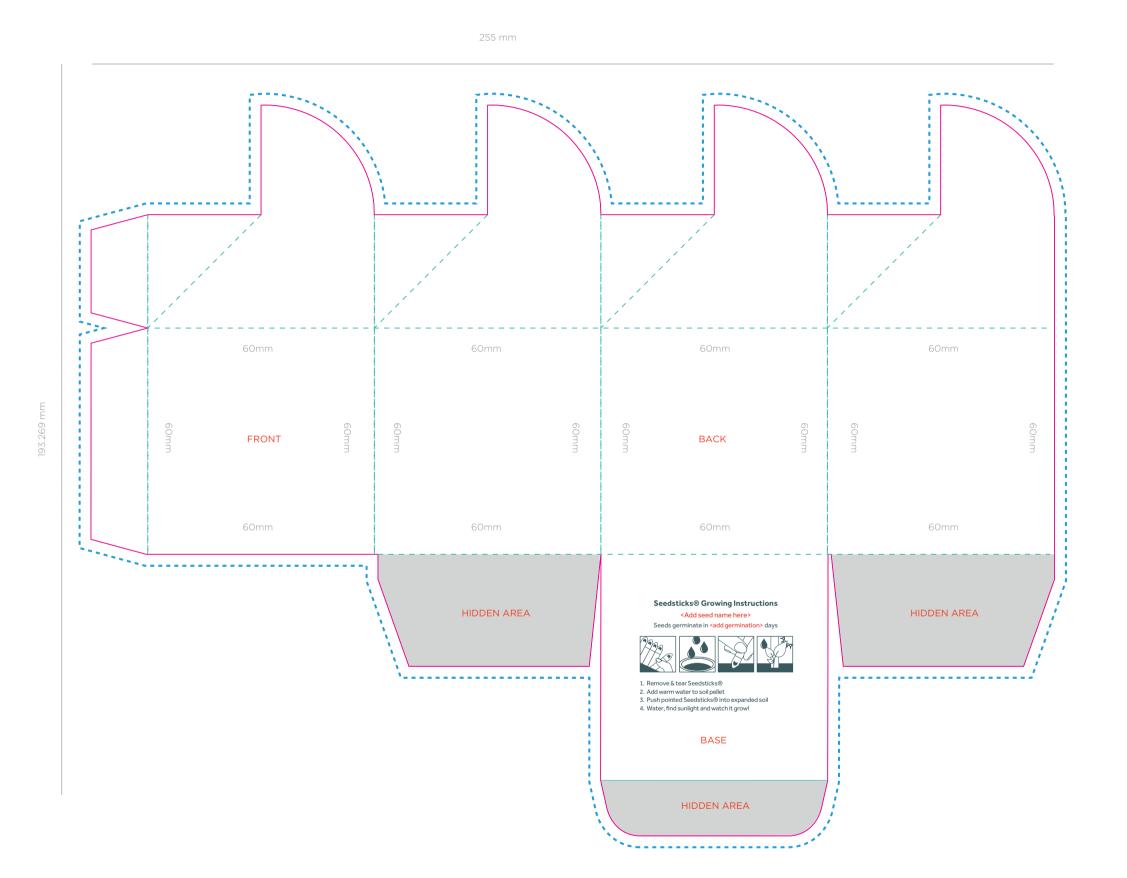

## Flower Pot Box Gardens

Spec Guideline (GKS-030)

## **ARTWORK SPECIFICATIONS / REQUIREMENTS**

Artwork files to be supplied in PDF format only, with artwork created using vector format. JPEG will not be accepted. All artwork files should be supplied in CMYK colour format. RGB is not accepted. Please turn off the GUIDE layers on the template, before sending the PDF.

A 3mm bleed is required beyond the cut lines.

QR codes should be a minimum 25mm in height

A PDF proof will be emailed to you, to sign off prior to going into print production. Please take special care to check your artwork, deisgn and layout. No responsibility will be accepted for errors or changes once the PDF proof has been approved.