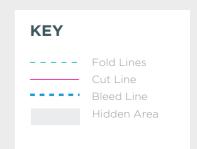

A 3mm bleed is required beyond the cut lines.

QR codes should be a minimum 25mm in height

A PDF proof will be emailed to you, to sign off prior to going into print production. Please take special care to check your artwork, deisgn and layout.