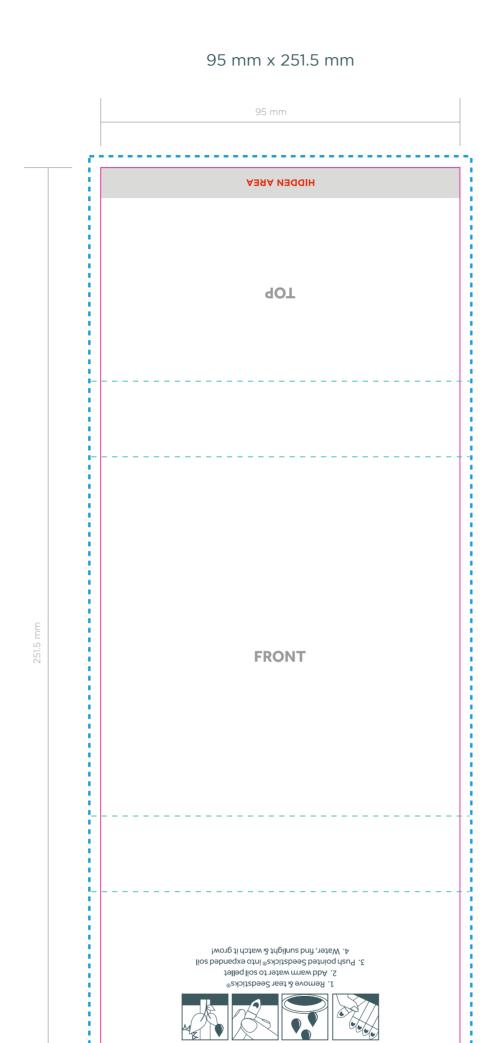

A 3mm bleed is required beyond the cut lines.

QR codes should be a minimum 25mm in height

A PDF proof will be emailed to you, to sign off prior to going into print production. Please take special care to check your artwork, deisgn and layout.