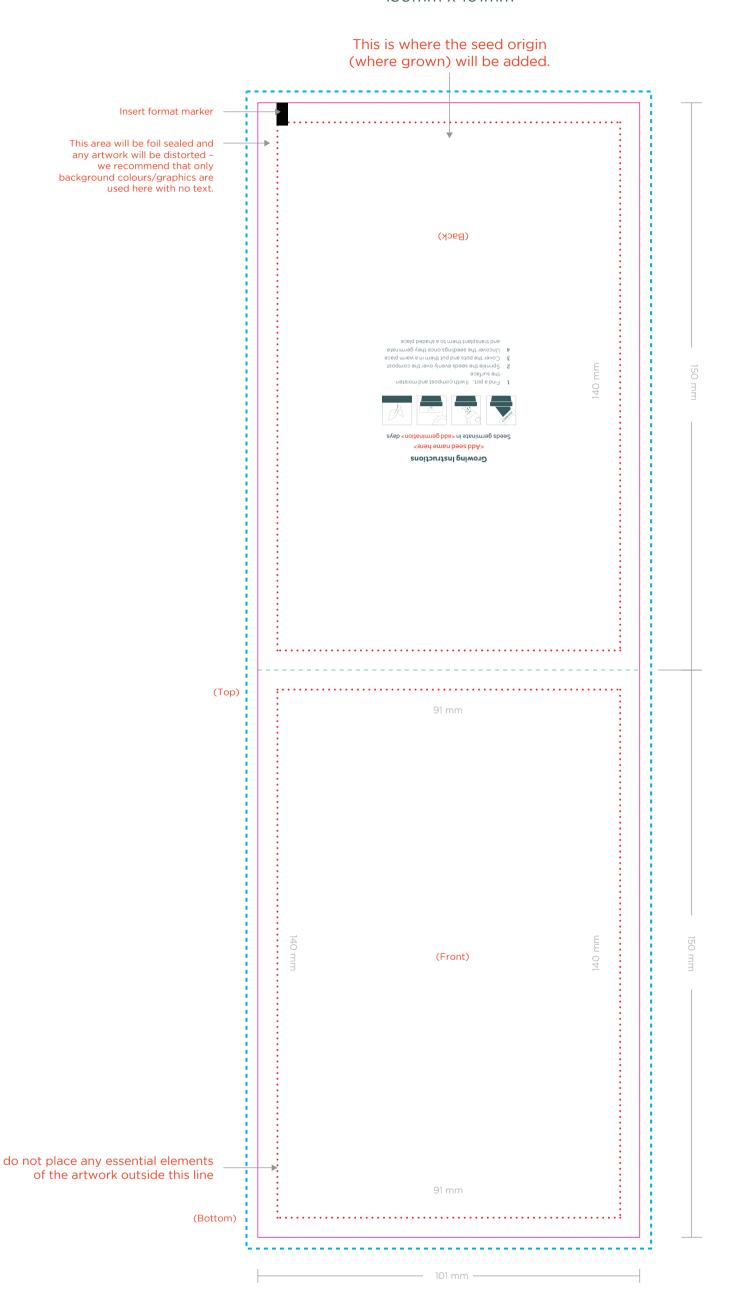

## Large Seed Packet - Gloss Spec Guideline (SPK-003)

## **OUTSIDE**

4 colour print

150mm x 101mm

## **ARTWORK SPECIFICATIONS / REQUIREMENTS**

Art must be supplied in CMYK format or PMS colours specified, RGB is not acceptable

All fonts must be converted to outlines

Working file must be compatiable with CS5 - Illustrator 3mm bleed is required beyond the trim lines

**KEY** Fold Lines Cut Line Bleed Line · · · · Perforation Line