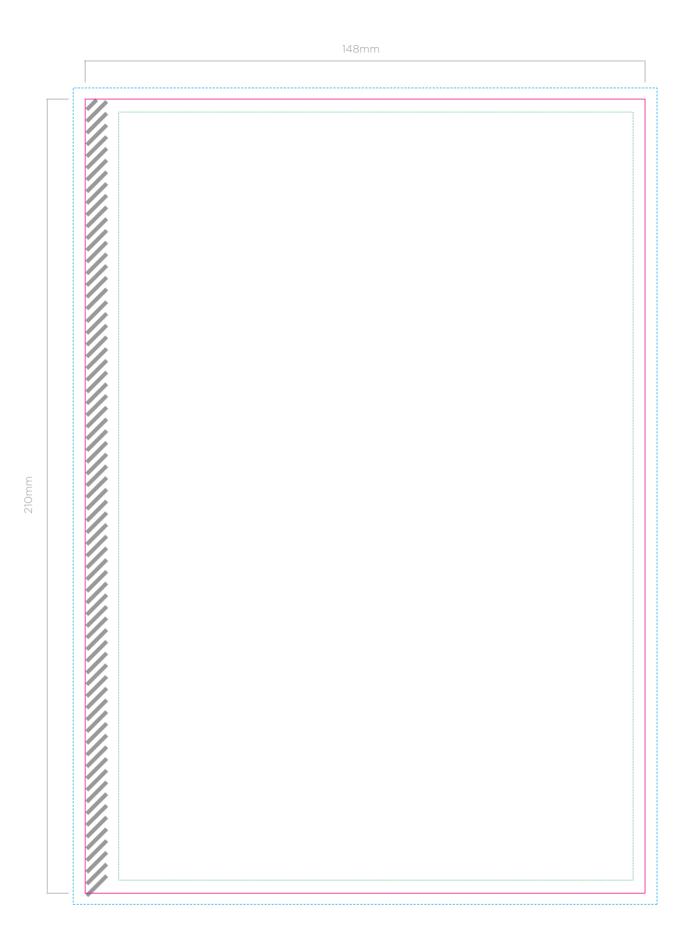

## **ARTWORK SPECIFICATIONS / REQUIREMENTS**

Artwork must be supplied in CMYK format or PMS colours specified, RGB is not acceptable

All fonts must be converted to outlines

Note that there is a 5mm print-free area from edge

- Cut Line

----- Bleed Line

Recommended Print area