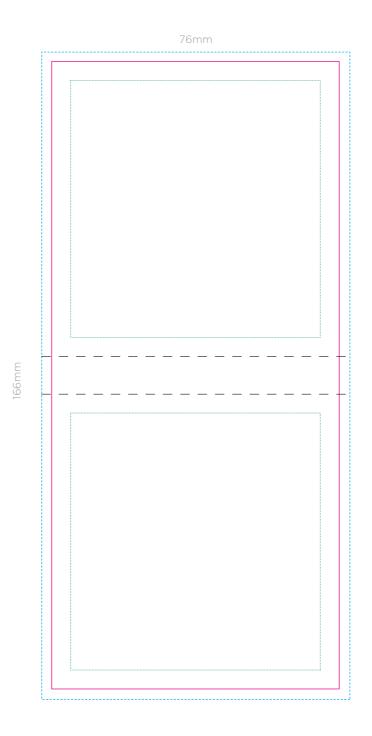

## **ARTWORK SPECIFICATIONS / REQUIREMENTS**

Artwork must be supplied in CMYK format or PMS colours specified, RGB  $\,$ 

All fonts must be converted to outlines

Note that there is a 5mm print-free area from edge

...... Recommended Print area