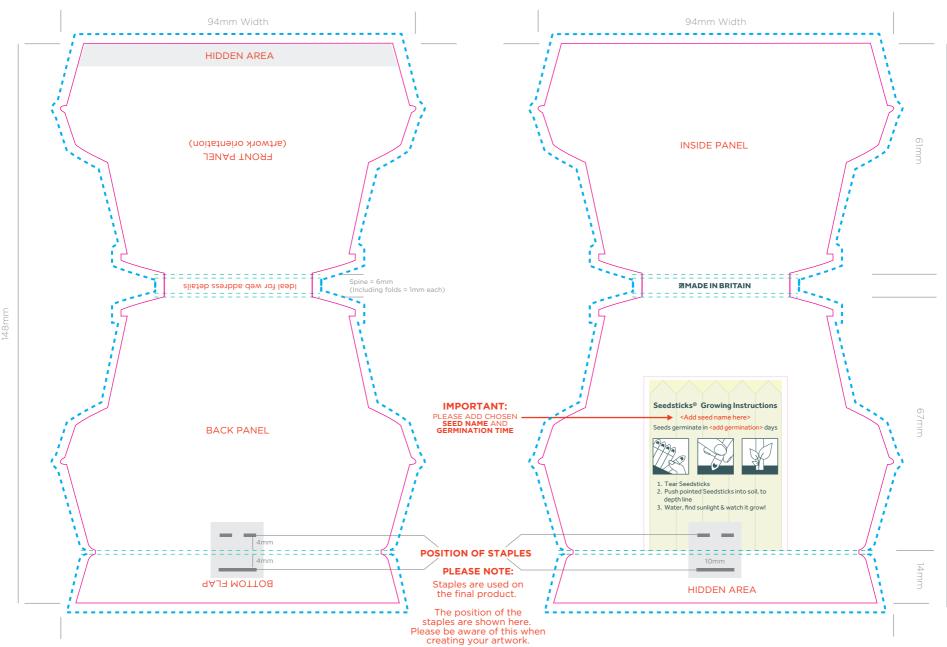

## Boat Seedsticks® Spec Guideline (SST-046)

**OUTSIDE COVER** 

4 colour print

## **ARTWORK SPECIFICATIONS / REQUIREMENTS**

Art must be supplied in CMYK format or PMS colours specified, RGB is not acceptable

All fonts must be converted to outlines

Working file must be compatiable with CS5 - Illustrator

3mm bleed is required beyond the trim lines

Files to be supplied in PDF, EPS or AI format only

A PDF proof will be emailed for confirmation of design for you to sign off prior to print production No responsibility will be accepted for errors or changes once the artwork has been signed off